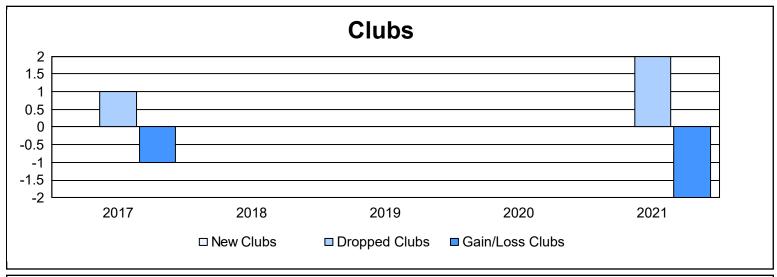

District 5 SW As of June 2021 Cumulative

| Year      | New<br>Clubs | Dropped<br>Clubs | Gain/<br>Loss<br>Clubs | New<br>Members | Charter<br>Members | Reinstate<br>Members | Transfer<br>Members | Total<br>Member<br>Added | Total<br>Members<br>Dropped | Gain/<br>Loss<br>Members |
|-----------|--------------|------------------|------------------------|----------------|--------------------|----------------------|---------------------|--------------------------|-----------------------------|--------------------------|
| 2016-2017 | 0            | 1                | -1                     | 66             | 3                  | 3                    | 4                   | 76                       | 109                         | -33                      |
| 2017-2018 | 0            | 0                | 0                      | 63             | 0                  | 6                    | 1                   | 70                       | 75                          | -5                       |
| 2018-2019 | 0            | 0                | 0                      | 35             | 3                  | 4                    | 3                   | 45                       | 89                          | -44                      |
| 2019-2020 | 0            | 0                | 0                      | 41             | 0                  | 7                    | 2                   | 50                       | 84                          | -34                      |
| 2020-2021 | 0            | 2                | -2                     | 32             | 1                  | 1                    | 2                   | 36                       | 90                          | -54                      |
| Average   | 0            | 1                | -1                     | 47             | 1                  | 4                    | 2                   | 55                       | 89                          | -34                      |